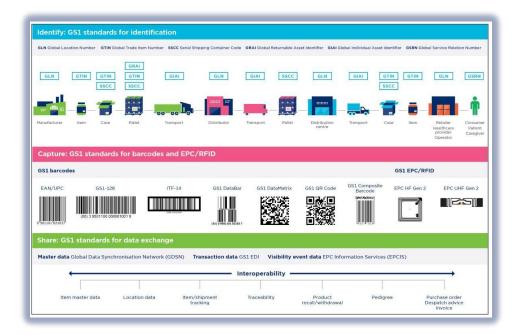

#### **GS1** Overview

GS1 Saudi Arabia (GS1 KSA) is an unrivalled authority for providing GS1 International barcodes for local market, a foundation tool for automation for inventory, warehouse, Point-of-Sale etc. in this User guide, you will learn the step by step manual instructions from Registration to Get your GS1 barcode standards

## **Introduction and Purpose**

GS1 Saudi Arabia (GS1 KSA), to serve the end consumer, companies and other organizations have worked together in supply and demand chains. Whether you are a small company or a large one, whether you have one single product or hundreds, the GS1 System of Standards is perfectly suited to your needs.

The GS1 system of standards aims to raise the efficiency of business processes and to provide cost savings through automation based on globally unique identification and digital information.

The GS1 User Guide Registration Manual Consist of step by step guides from registration at the websites to finished helping organizations to avail GS1 Barcode for SASO requirements in the Region.