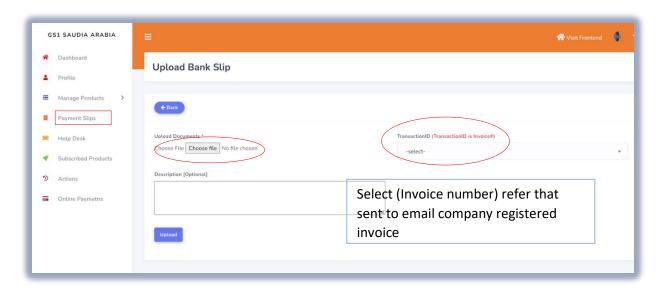

On your registered email address notification and attached Invoice

Note: Company name mentioned and details is example only.

To "Upload Bank slip "Click "Choose file to attached documents (Proof of Payment slip) and

Click Select to Transaction ID #invoice / Documents number

Once you click" Opload Documents and the documents complete uploaded,

You will see on your screen below that documents are (**Pending**) for Validation and approval by the Admin.