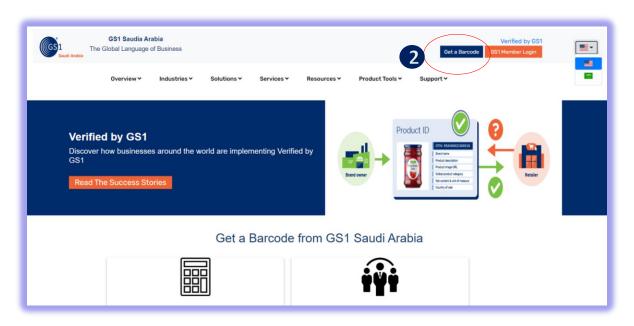

#### Then Find and Click "Get a Barcode" below

- 1 Click for Select Preferred language (Arabic or English)
- 2Click "Get a Barcode" to Register