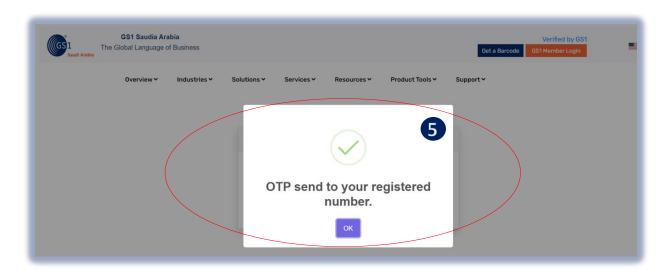

Received SMS "OTP number" on Registered Mobile Number,

## Received SMS "OTP number"

And Then Enter" OTP number "and Click "Verify Now" to Proceed on Members Portal

- 6 Enter" OTP number "sent to your registered mobile number
- Click the "Verify Now" Button to Login on Members Portal