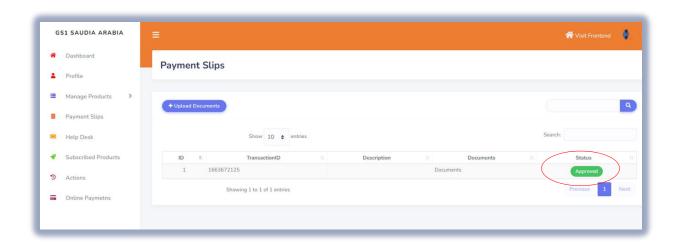

You can see on Member dashboard "Status" that it has been "Approved" and the same you will receive a notification email on your registered email address.

(Refer to Screen shots below)