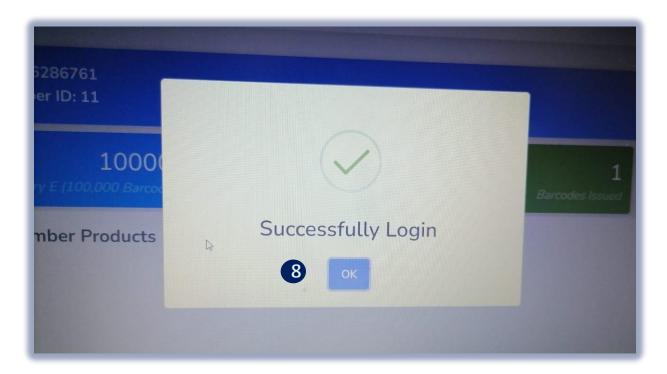

You will see same below after clicking "Verify Now" then proceed to Profile update

8 Then Click "OK" to continue