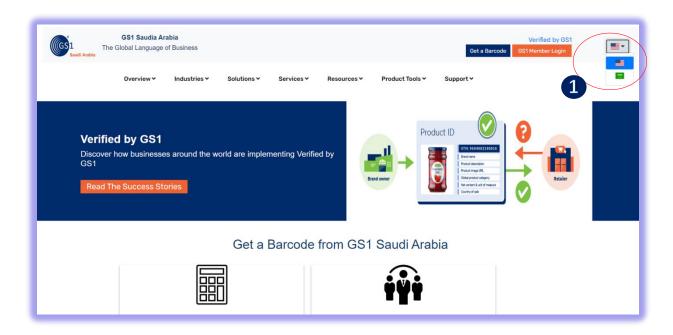

## Navigate to GS1 website to Register: <a href="https://gs1.org.sa">https://gs1.org.sa</a>

# Select the Preferred language "English or Arabic" for GS1 Registration

#### Then Find and Click "Get a Barcode" below

- 1 Click for Select Preferred language (Arabic or English)
- 2Click "Get a Barcode" to Register