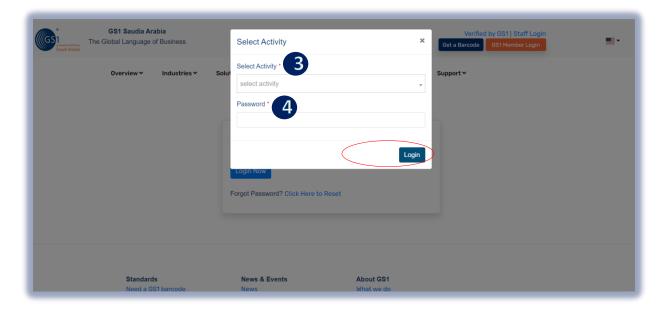

## **Input Login Details**

Enter "Registered email address" and Popup message below will appear. Then Select Activity and and Password "initial password"

Note: (\*) Mandatory to fill up, (Mentioned Company is example only)

- 2 Input User Login Id or Registered "Email Address" form your email
- 3 Select Activity you registered
- 4 Input" initial Password" from your email login details and then click "Login" to received OTP on registered mobile number