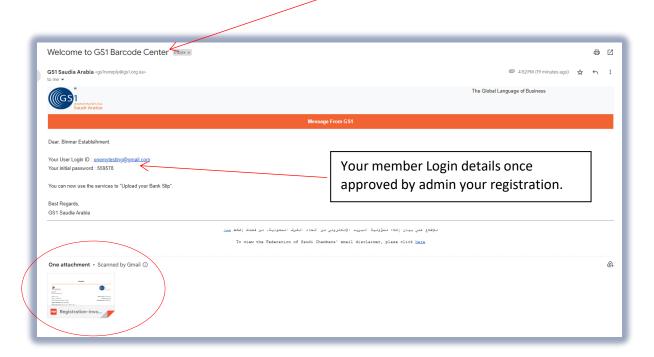

## Login Details from GS1 Saudi Arabia

Then you will received a notification on your registered email address "Welcome to GS1 Barcode Canter" that Consist of (Login information) from GS1 Saudi Arabia with attachment of "Registration Invoice", that you need to upload in your members portal and obtain the GS1 GCP certificate.

#### Note:

(Waiting for Activation) you cannot proceed to login, Unless your account activated by the GS1 Saudi Arabia.

<sup>\*</sup>Company name mentioned are sample used for illustration only