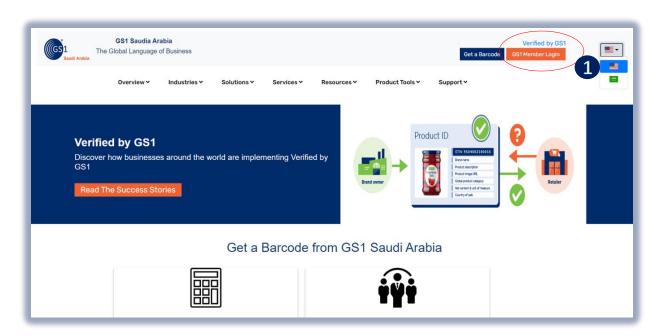

# Login to Members Dashboard

Find and Click "GS1 Member Login"

11 Click "GS1 Member Login" to proceed below next step.