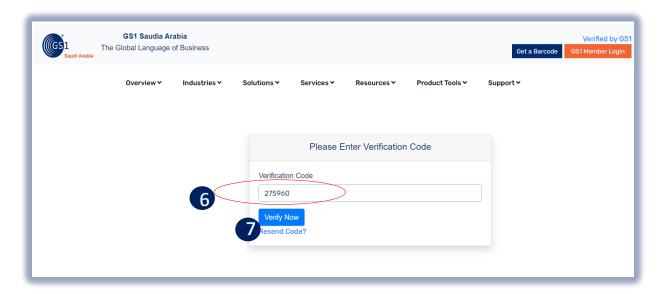

## Received SMS "OTP number"

And Then Enter" OTP number "and Click "Verify Now" to Proceed on Members Portal

- 6 Enter" OTP number "sent to your registered mobile number
- Click the "Verify Now" Button to Login on Members Portal