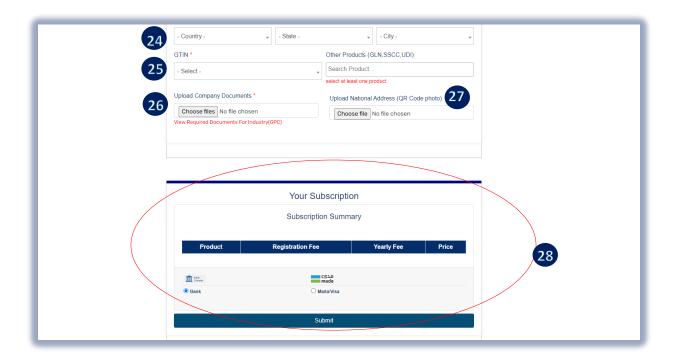

#### Continue....

- 17 Select CR Activities (Commercial Registration Number of the Company)
- 18 Valid Email (to receive Login details)
- 19 Company Name (English and Arabic)
- 20 Representative of the company
- Mobile no. to receive the OTP for Login.
- 22 Zipcode and Company Website
- 23 Click (GPC) Select type Company products Classification
- 24 Select country, state and city (Company business location)
- 25 Select GTIN category of your choice (how many barcodes requires) & Add product if required
- 26 Insert document of the company (Trade/Commercial License)
- 27 Upload National Address (Optional)
- 28 Select Payment Option (Bank transfer or Card)

Click "Submit" once all the Mandatory options have filled up and double checked. And "Yes"

Then a pop up message appear that "Register Successfully!" then click "ok"