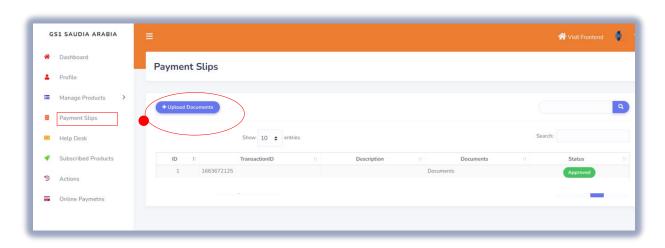

## Payment Bank Slip (How to upload payment bank slip)

"Payment Slips" a section to upload your Proof of Payment (Click Payment Slip) then click upload documents

Note: The Amount of Payment will be based to the attached "Company Registration invoice" sent to your registered email upon Completed the Registration. Or Contact Admin. (Sample below)

On your registered email address notification and attached Invoice

Note: Company name mentioned and details is example only.

To "Upload Bank slip "Click "Choose file to attached documents (Proof of Payment slip) and

Click Select to Transaction ID #invoice / Documents number

Once you click" Opload Documents and the documents complete uploaded,

You will see on your screen below that documents are (**Pending**) for Validation and approval by the Admin.