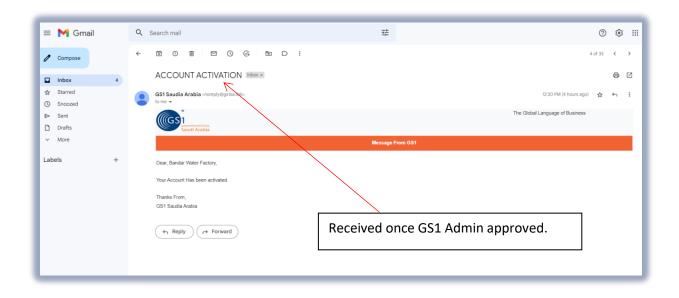

## **Received the Notification**

"ACCOUNT ACTIVATION" after, once GS1 Admin approved your Registration.