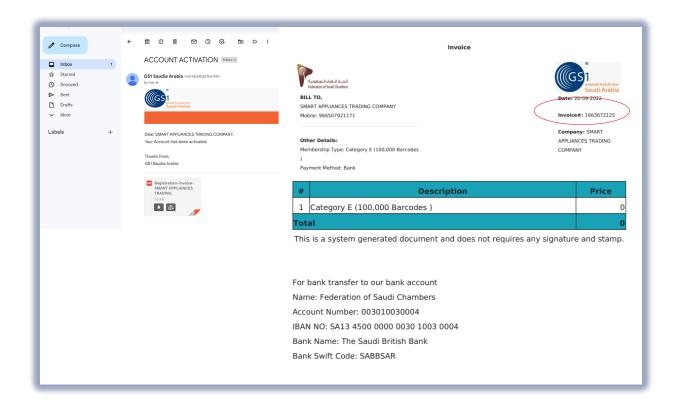

## Login Details from GS1 Saudi Arabia

Then you will received a notification on your registered email address "Welcome to GS1 Barcode Canter" that Consist of (Login information) from GS1 Saudi Arabia with attachment of "Registration Invoice", that you need to upload in your members portal and obtain the GS1 GCP certificate.

## Payment Bank Slip (How to upload payment bank slip)

"Payment Slips" a section to upload your Proof of Payment (Click Payment Slip) then click upload documents

Note: The Amount of Payment will be based to the attached "Company Registration invoice" sent to your registered email upon Completed the Registration. Or Contact Admin. (Sample below)