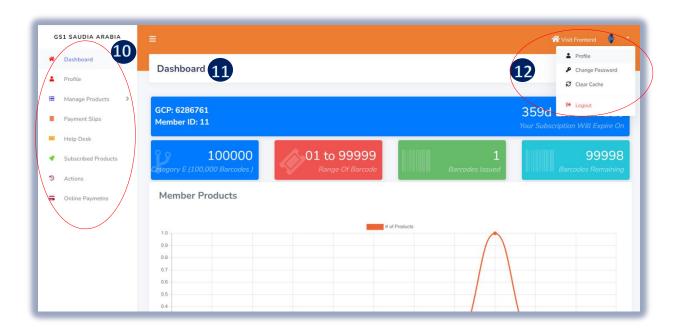

#### Member's Portal

- 00 On this side you will find all the options to do on your Dashboard,
- On Member's Dashboard you will find GCP no., Members ID, Expiry of Subscription, Category of barcodes, and Range of barcodes, Barcode issued, Barcodes remaining and statistics chart.
- Update Profile, Change Password (change from initial password), and clear Cache & Logout option