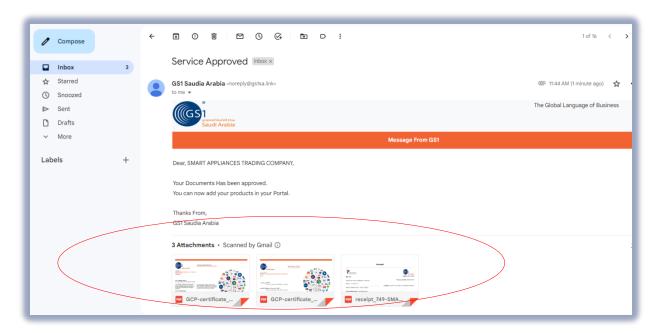

## **Obtain Company GCP Certificate**

On your registered email address notification "Service Approved" with attached GCP certificate (Arabic and English) and Receipt.

The Documents attached on your email "Service Approved" notification. (Refer sample below)

## Sample "GCP Certificate (English & Arabic) & "Receipt of your Payment"