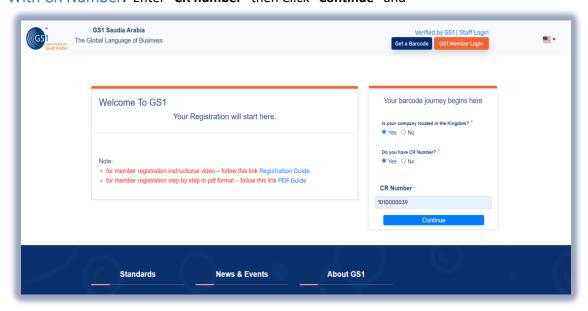

Fill up all the mandatory details with (\*) (nos.) and upload documents, Then and continue to subscription summary for Payment option

B. With CR Number: Enter "CR number" then Click "Continue" and

Fill up all the Mandatory details with (\*) (nos.) and upload documents, and continue to subscription summary for Payment option