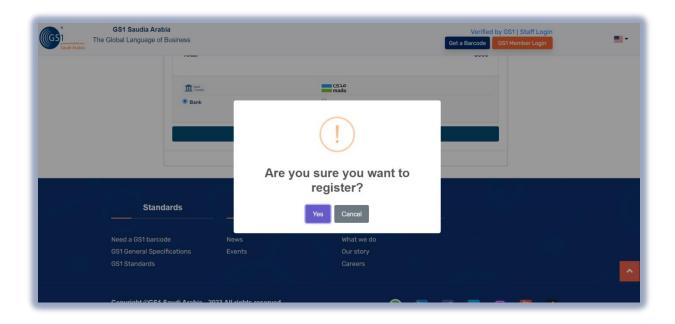

Then Click "Submit" once all the Mandatory options have filled up.

And Click "Yes or Cancel "Option to Continue Register

Click "Submit" once all the Mandatory options have filled up and double checked. And "Yes"

Then a pop up message appear that "Register Successfully!" then click "ok"