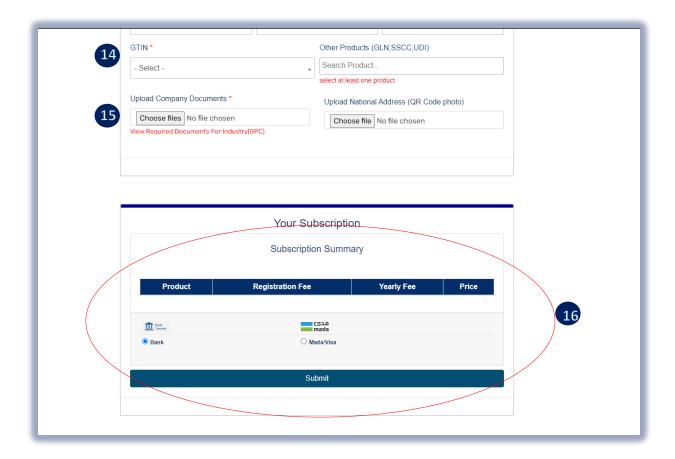

  7 Valid Email (to receive Login details) 8 Company Name (English and Arabic)

  9 Representative of the company 10 Mobile no. to receive the OTP for Login

  11 Zipcode and Company Website 16 Select Payment Option (Bank transfer or Card)
- 12 Click (GPC) Select type Company products Classification
- 13 Select country, state and city (Company business location)
- 14 Select GTIN category of your choice (how many barcodes requires) & Add product if required
- 15 Insert document of the company that you provide in above number (6)

#### Continue....

- 17 Select CR Activities (Commercial Registration Number of the Company)
- 18 Valid Email (to receive Login details)
- 19 Company Name (English and Arabic)
- 20 Representative of the company
- Mobile no. to receive the OTP for Login.
- 22 Zipcode and Company Website
- 23 Click (GPC) Select type Company products Classification
- 24 Select country, state and city (Company business location)
- 25 Select GTIN category of your choice (how many barcodes requires) & Add product if required
- 26 Insert document of the company (Trade/Commercial License)
- 27 Upload National Address (Optional)
- 28 Select Payment Option (Bank transfer or Card)