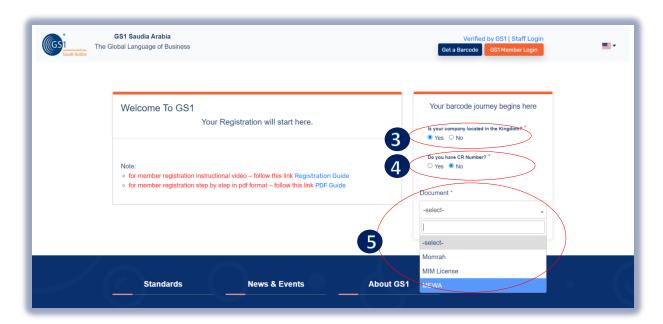

# Option for Member Registration (with CR Number or without CR Number)

A. If NO CR number: Select any "Momrah", "MIM License", "MEWA" then Click "Continue"

Fill up all the mandatory details with (\*) (nos.) and upload documents, Then continue to subscription summary for Payment option

Then click **Submit** and Click "Yes or Cancel "Option to Continue Register

- 3 Select location of a Company (KSA or Outside) 4 CR number Available (Yes or No)

  5 Document selection ("Momrah", "MIM License", "MEWA") 6 Document Number