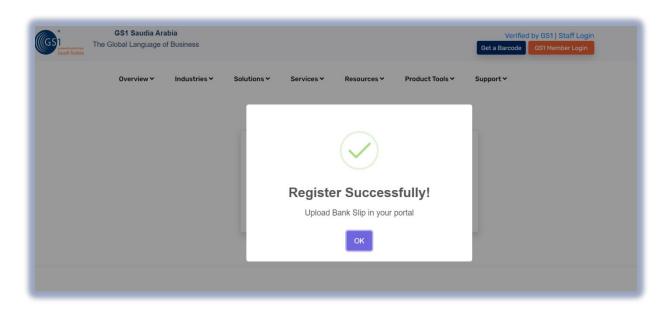

Click "Submit" once all the Mandatory options have filled up and double checked. And "Yes"

Then a pop up message appear that "Register Successfully!" then click "ok"