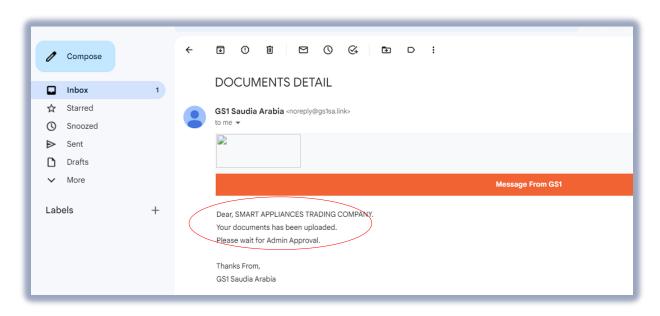

The same time you will receive a notification email on your registered email address. (Refer to Screen shots below)

Also On your registered email address notification

Then, once the Uploaded "Payment Slip" has approved by the Admin.