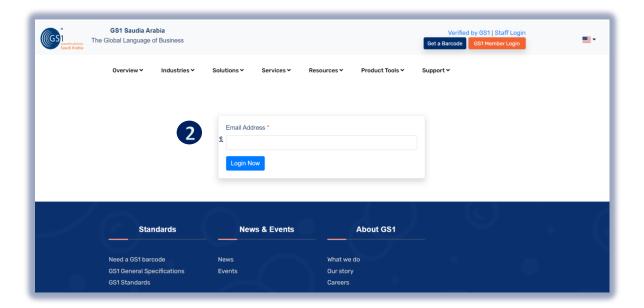

## **Input Login Details**

Enter "Registered email address" and Popup message below will appear. Then Select Activity and and Password "initial password"

Note: (\*) Mandatory to fill up, (Mentioned Company is example only)

- 2 Input User Login Id or Registered "Email Address" form your email
- 3 Select Activity you registered
- 4 Input" initial Password" from your email login details and then click "Login" to received OTP on registered mobile number