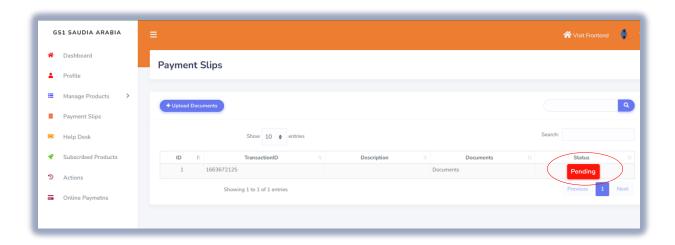

Click Select to Transaction ID #invoice / Documents number

Once you click" Opload Documents and the documents complete uploaded,

You will see on your screen below that documents are (**Pending**) for Validation and approval by the Admin.