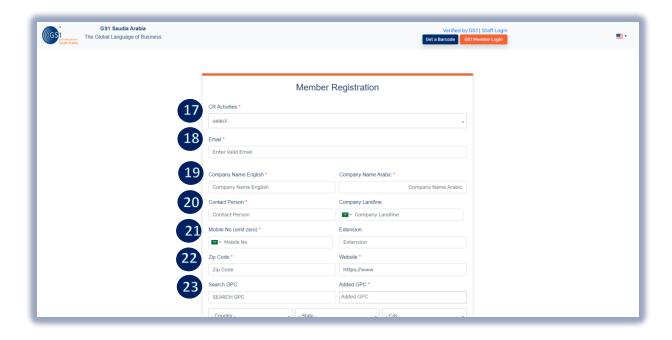

#### Continue....

- 17 Select CR Activities (Commercial Registration Number of the Company)
- 18 Valid Email (to receive Login details)
- 19 Company Name (English and Arabic)
- 20 Representative of the company
- Mobile no. to receive the OTP for Login.
- 22 Zipcode and Company Website
- 23 Click (GPC) Select type Company products Classification
- 24 Select country, state and city (Company business location)
- 25 Select GTIN category of your choice (how many barcodes requires) & Add product if required
- 26 Insert document of the company (Trade/Commercial License)
- 27 Upload National Address (Optional)
- 28 Select Payment Option (Bank transfer or Card)