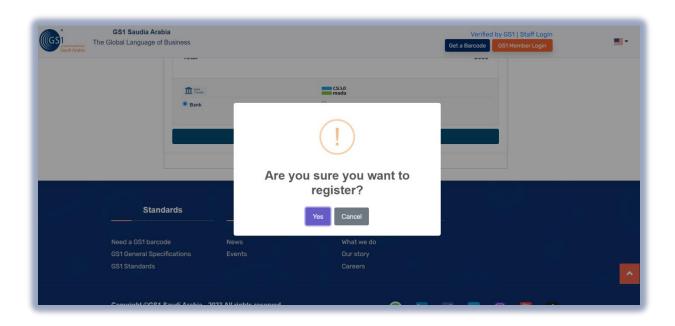

Then Click "Submit" once all the Mandatory options have filled up.

And Click "Yes or Cancel "Option to Continue Register

Click "Submit" once all the Mandatory options have filled up and double checked. And "Yes"

Then a pop up message appear that "Register Successfully!" then click "ok"