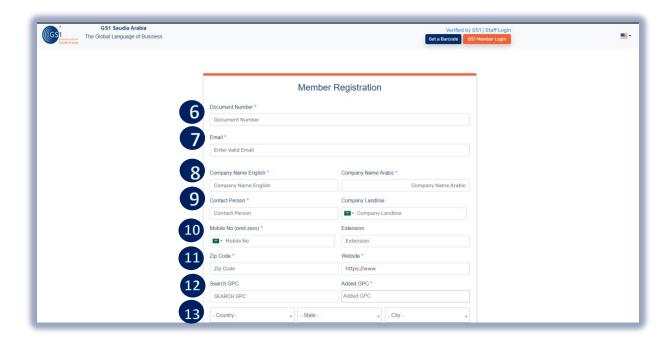

  7 Valid Email (to receive Login details) 8 Company Name (English and Arabic)

  9 Representative of the company 10 Mobile no. to receive the OTP for Login

  11 Zipcode and Company Website 16 Select Payment Option (Bank transfer or Card)
- 12 Click (GPC) Select type Company products Classification
- 13 Select country, state and city (Company business location)
- 14 Select GTIN category of your choice (how many barcodes requires) & Add product if required
- 15 Insert document of the company that you provide in above number (6)

Fill up all the mandatory details with (\*) (nos.) and upload documents, Then and continue to subscription summary for Payment option

B. With CR Number: Enter "CR number" then Click "Continue" and

Fill up all the Mandatory details with (\*) (nos.) and upload documents, and continue to subscription summary for Payment option

#### Continue....

- 17 Select CR Activities (Commercial Registration Number of the Company)
- 18 Valid Email (to receive Login details)
- 19 Company Name (English and Arabic)
- 20 Representative of the company
- Mobile no. to receive the OTP for Login.
- 22 Zipcode and Company Website
- 23 Click (GPC) Select type Company products Classification
- 24 Select country, state and city (Company business location)
- 25 Select GTIN category of your choice (how many barcodes requires) & Add product if required
- 26 Insert document of the company (Trade/Commercial License)
- 27 Upload National Address (Optional)
- 28 Select Payment Option (Bank transfer or Card)