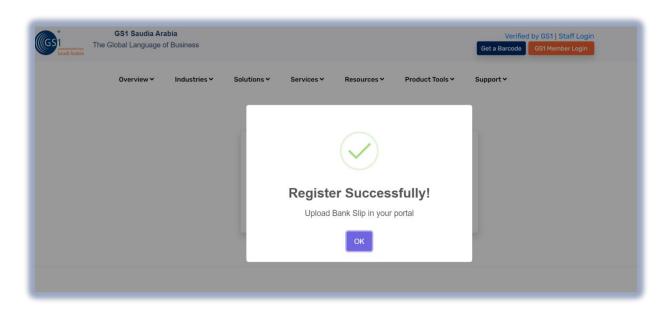

Then a pop up message appear that "Register Successfully!" then click "ok"

#### Same below screenshot