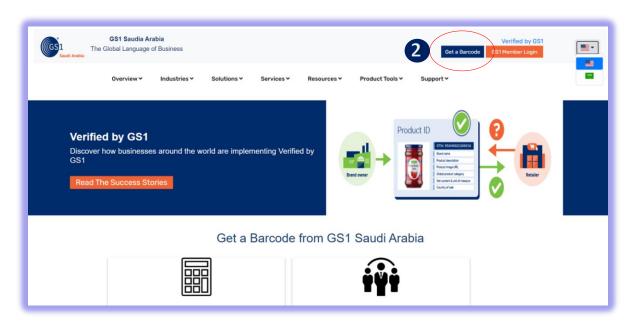

#### Then Find and Click "Get a Barcode" below

- 1 Click for Select Preferred language (Arabic or English)
- 2Click "Get a Barcode" to Register

# Option for Member Registration (with CR Number or without CR Number)

A. If NO CR number: Select any "Momrah", "MIM License", "MEWA" then Click "Continue"

Fill up all the mandatory details with (\*) (nos.) and upload documents, Then continue to subscription summary for Payment option

Then click **Submit** and Click "Yes or Cancel "Option to Continue Register

- 3 Select location of a Company (KSA or Outside)
  - 4 CR number Available (Yes or No)
- 5 Document selection ("Momrah","MIM License", "MEWA")
- 6 Document Number