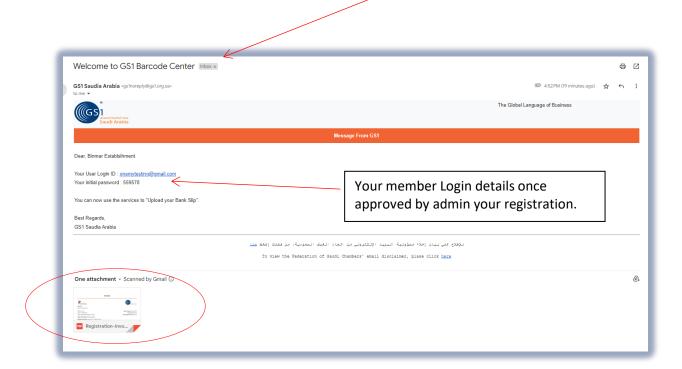

# Login Details from GS1 Saudi Arabia

Then you will received a notification on your registered email address "Welcome to GS1 Barcode Canter" that Consist of (Login information) from GS1 Saudi Arabia with attachment of "Registration Invoice".

#### Note:

(Waiting for Activation) you cannot proceed to login, Unless it's activated your account by the GS1 Saudi Arabia.

<sup>\*</sup>Company name mentioned are sample used for illustration only