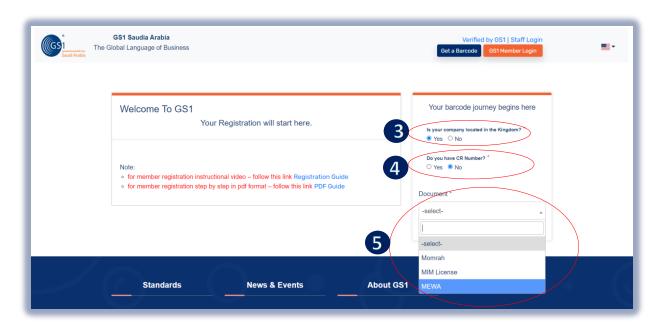

# Option for Member Registration (with CR Number or without CR Number)

A. If NO CR number: Select any "Momrah", "MIM License", "MEWA" then Click "Continue"

Fill up all the mandatory details with (\*) (nos.) and upload documents, Then continue to subscription summary for Payment option

Then click **Submit** and Click "Yes or Cancel "Option to Continue Register

- 3 Select location of a Company (KSA or Outside)
  - 4 CR number Available (Yes or No)
- 5 Document selection ("Momrah","MIM License", "MEWA")
- 6 Document Number

- 7 Valid Email (to receive Login details)
- 8 Company Name (English and Arabic)
- 9 Representative of the company
- 10 Mobile no. to receive the OTP for Login
- 11 Zipcode and Company Website
- 16 Select Payment Option (Bank transfer or Card)
- 12 Click (GPC) Select type Company products Classification
- 13 Select country, state and city (Company business location)
- 14 Select GTIN category of your choice (how many barcodes requires)

  And Select "Other Products" if want to Subscribe other than GTIN (see screenshot below)
- 15 Insert document of the company that you provide in above number (6)