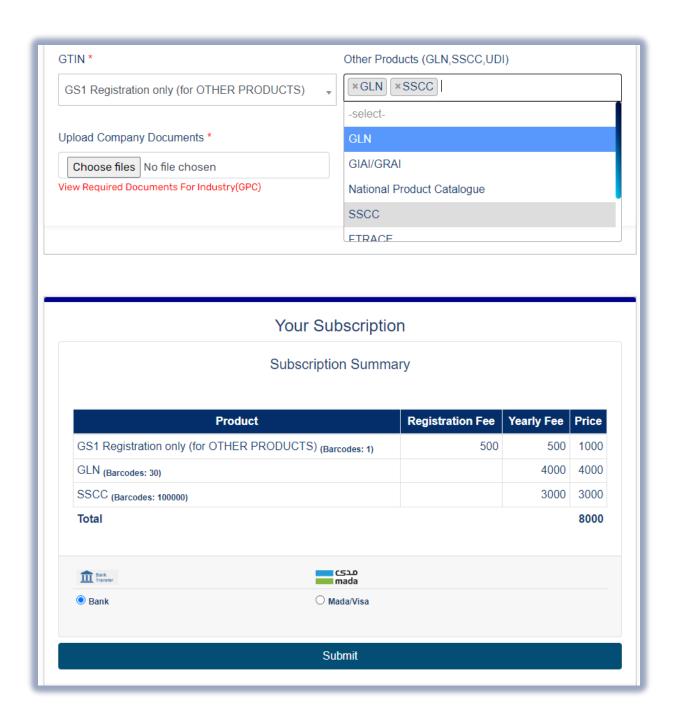

  And Select "Other Products" if want to Subscribe other than GTIN (see screenshot below)
- 15 Insert document of the company that you provide in above number (6)

#### For the subscription of OTHER services (NO CR number)

At the "GTIN" field select GS1 Registration only or any Category of barcodes required and select "Other Products "for the other services. Then Select Payment Subscription "Bank Transfer or Mada/Visa" option, then click "Continue "to receive email notifications.

#### Continue....

- 17 Select CR Activities (Commercial Registration Number of the Company)
- 18 Valid Email (to receive Login details)

  19 Company Name (English and Arabic)
- 20 Representative of the company 21 Mobile no. to receive the OTP for Login.
- 22 Zipcode and Company Website
- 23 Click (GPC) Select type Company products Classification
- 24 Select country, state and city (Company business location)
- 25 Select GTIN category of your choice (how many barcodes requires) & Add product if required, And Select "Other Products" if want to Subscribe other than GTIN (see screenshot below)
- 26 Insert document of the company (Trade/Commercial License)
- 27 Upload National Address (Optional)
- 28 Select Payment Option (Bank transfer or Card)

### For the subscription of OTHER services (with CR number)

At the "GTIN" field select GS1 Registration only or any Category of barcodes required and select "Other Products "for the other services. Then Select Payment Subscription "Bank Transfer or Mada/Visa" option, then click "Continue "to receive email notifications.