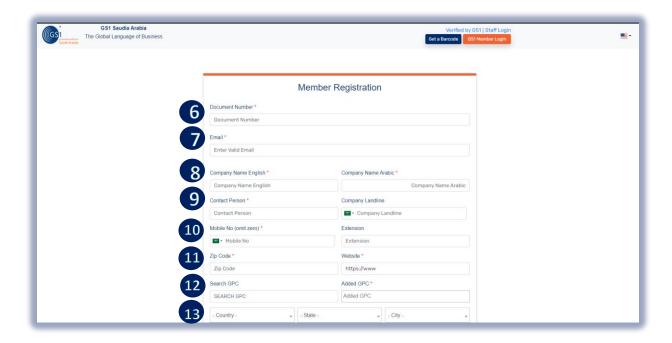

Then click **Submit** and Click "Yes or Cancel "Option to Continue Register

- 3 Select location of a Company (KSA or Outside)
  - 4 CR number Available (Yes or No)
- 5 Document selection ("Momrah","MIM License", "MEWA")
- 6 Document Number

- 7 Valid Email (to receive Login details)
- 8 Company Name (English and Arabic)
- 9 Representative of the company
- 10 Mobile no. to receive the OTP for Login
- 11 Zipcode and Company Website
- 16 Select Payment Option (Bank transfer or Card)
- 12 Click (GPC) Select type Company products Classification
- 13 Select country, state and city (Company business location)
- 14 Select GTIN category of your choice (how many barcodes requires)

  And Select "Other Products" if want to Subscribe other than GTIN (see screenshot below)
- 15 Insert document of the company that you provide in above number (6)