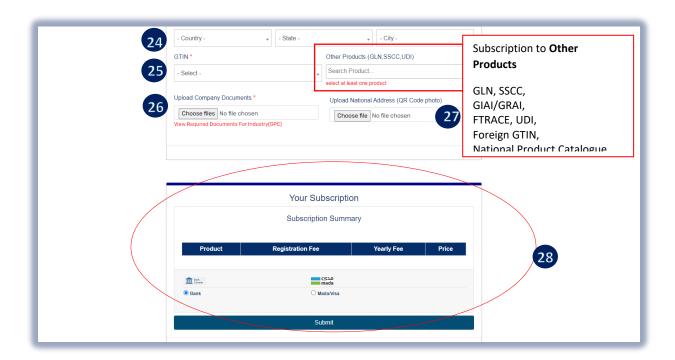

#### Continue....

- 17 Select CR Activities (Commercial Registration Number of the Company)
- 18 Valid Email (to receive Login details)

  19 Company Name (English and Arabic)
- 20 Representative of the company 21 Mobile no. to receive the OTP for Login.
- 22 Zipcode and Company Website
- 23 Click (GPC) Select type Company products Classification
- 24 Select country, state and city (Company business location)
- 25 Select GTIN category of your choice (how many barcodes requires) & Add product if required, And Select "Other Products" if want to Subscribe other than GTIN (see screenshot below)
- 26 Insert document of the company (Trade/Commercial License)
- 27 Upload National Address (Optional)
- 28 Select Payment Option (Bank transfer or Card)

### For the subscription of OTHER services (with CR number)

At the "GTIN" field select GS1 Registration only or any Category of barcodes required and select "Other Products "for the other services. Then Select Payment Subscription "Bank Transfer or Mada/Visa" option, then click "Continue "to receive email notifications.

  And Select "Other Products" if want to Subscribe other than GTIN (see screenshot below)
- 15 Insert document of the company that you provide in above number (6)