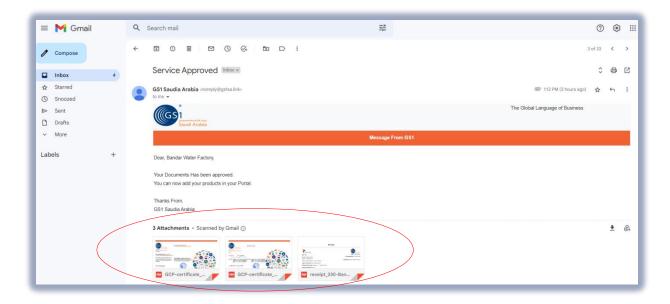

# Received the Notification

"ACCOUNT ACTIVATION" after, once GS1 Admin approved your Registration.

Note: Once you Login to Members Portal and Upload your Payment Slip, Then GS1 Admin Approved You will be notify an email same below with Attachment of "GCP Certificate (English & Arabic)" & "Receipt of your Payment"

# Sample "GCP Certificate (English & Arabic) & "Receipt of your Payment"