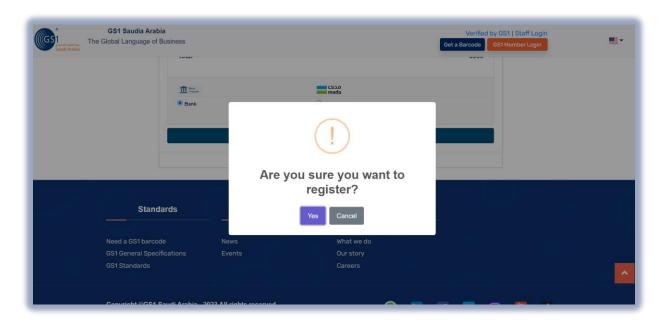

Then click **Submit** and Click "Yes or Cancel "Option to Continue Register

- 3 Select location of a Company (KSA or Outside)
  - 4 CR number Available (Yes or No)
- 5 Document selection ("Momrah","MIM License", "MEWA")
- 6 Document Number

#### B. With CR Number: Enter "CR number" then Click "Continue" and

Fill up all the Mandatory details with (\*) (nos.) and upload documents, and continue to subscription summary for Payment option

Then Click **"Submit"** once all the Mandatory options have filled up. And Click **"Yes or Cancel** "Option to Continue Register

Then a pop up message appear that "Register Successfully!" then click "ok"