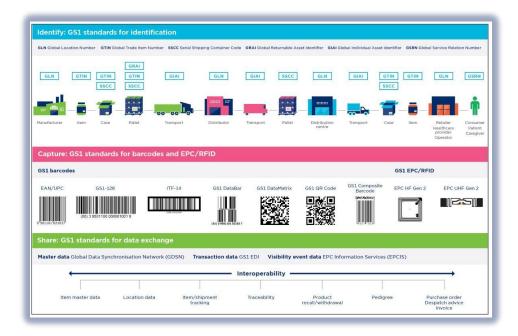

#### **GS1** Overview

GS1 Saudi Arabia (GS1 KSA) is an unrivalled authority for providing GS1 International barcodes for local market, a foundation tool for automation for inventory, warehouse, Point-of-Sale etc. in this User guide, you will learn the step by step manual instructions from Registration to Get your GS1 barcode standards

### **Introduction and Purpose**

GS1 Saudi Arabia (GS1 KSA), to serve the end consumer, companies and other organizations have worked together in supply and demand chains. Whether you are a small company or a large one, whether you have one single product or hundreds, the GS1 System of Standards is perfectly suited to your needs.

The GS1 system of standards aims to raise the efficiency of business processes and to provide cost savings through automation based on globally unique identification and digital information.

The GS1 User Guide Registration Manual Consist of step by step guides from registration at the websites to finished helping organizations to avail GS1 Barcode for SASO requirements in the Region.