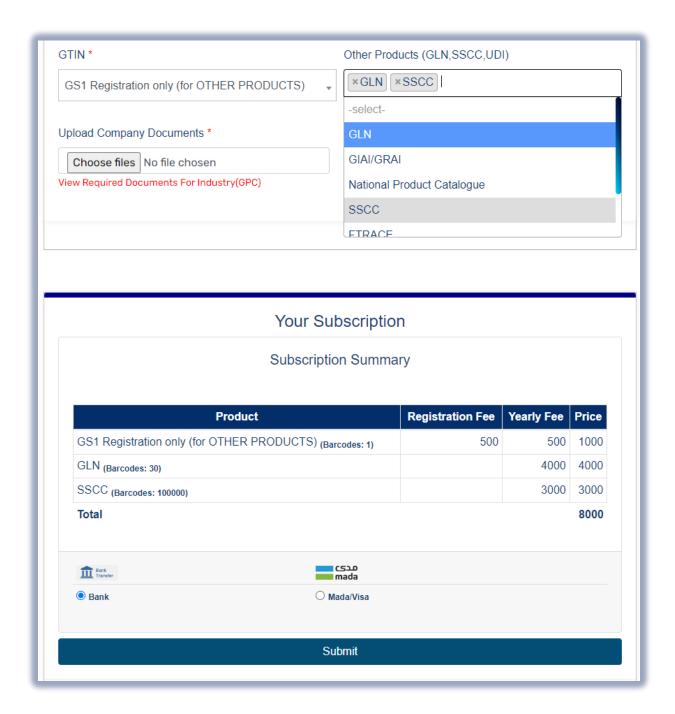

#### For the subscription of OTHER services (NO CR number)

At the "GTIN" field select GS1 Registration only or any Category of barcodes required and select "Other Products "for the other services. Then Select Payment Subscription "Bank Transfer or Mada/Visa" option, then click "Continue "to receive email notifications.

### For the subscription of OTHER services (with CR number)

At the "GTIN" field select GS1 Registration only or any Category of barcodes required and select "Other Products "for the other services. Then Select Payment Subscription "Bank Transfer or Mada/Visa" option, then click "Continue "to receive email notifications.