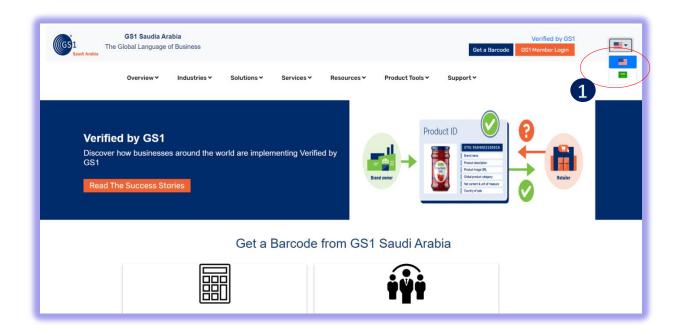

# Navigate to GS1 website: https://gs1.org.sa

# Select the Preferred language "English or Arabic" for GS1 Registration

#### Then Find and Click "Get a Barcode" below

- 1 Click for Select Preferred language (Arabic or English)
- 2Click "Get a Barcode" to Register