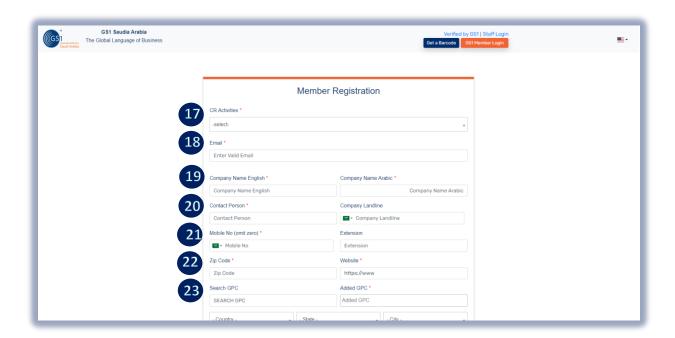

#### Continue....

- 17 Select CR Activities (Commercial Registration Number of the Company)
- 18 Valid Email (to receive Login details)

  19 Company Name (English and Arabic)
- 20 Representative of the company 21 Mobile no. to receive the OTP for Login.
- 22 Zipcode and Company Website
- 23 Click (GPC) Select type Company products Classification
- 24 Select country, state and city (Company business location)
- 25 Select GTIN category of your choice (how many barcodes requires) & Add product if required, And Select "Other Products" if want to Subscribe other than GTIN (see screenshot below)
- 26 Insert document of the company (Trade/Commercial License)
- 27 Upload National Address (Optional)
- 28 Select Payment Option (Bank transfer or Card)