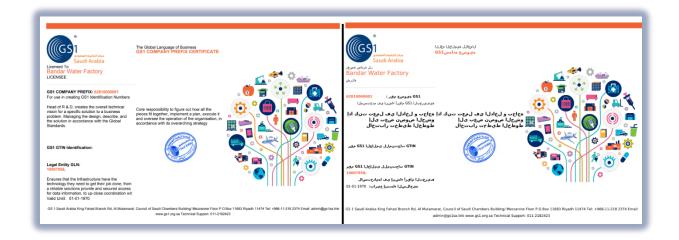

# Sample "GCP Certificate (English & Arabic) & "Receipt of your Payment"

# Receipt

BILL TO

Bandar Water Factory Mobile: +507921171

Madeina,North Region , Saudia Arabia

Type of Payment: New Registration

Membership Type: Category A - ( 10 Barcodes )

Payment Method: Bank

**Date:** 10 01 2025

TransactionID: 1674027658

Company: Bandar Water Factory

| #     | Description                  | Registration Fee | Yearly Fee | SubTotal |
|-------|------------------------------|------------------|------------|----------|
| 1     | Category A - ( 10 Barcodes ) | 500              | 650.00     | 1,150.00 |
| 2     | GLN                          | 0                | 4,000.00   | 5,150.00 |
| Total |                              |                  |            | 5150     |