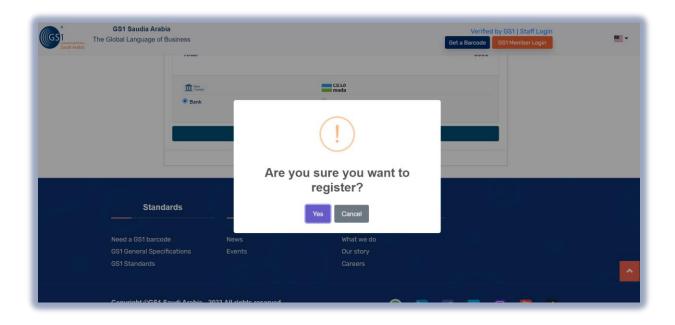

Note: Must Fill up all the mandatory details with (\*) (nos.) and upload documents, Then and continue to subscription summary for Payment option and click "Submit" complete the registration.

Click "Submit" once all the Mandatory options have filled up and double checked.

Then a pop up message appear that "Register Successfully!" then click "ok"