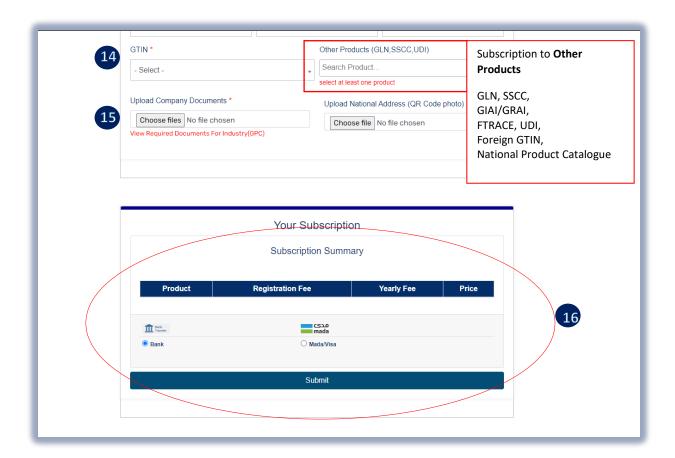

  And Select "Other Products" if want to Subscribe other than GTIN (see screenshot below)
- 15 Insert document of the company that you provide in above number (6)

#### For the subscription of OTHER services (NO CR number)

At the "GTIN" field select GS1 Registration only or any Category of barcodes required and select "Other Products "for the other services. Then Select Payment Subscription "Bank Transfer or Mada/Visa" option, then click "Continue "to receive email notifications.

#### Continue....

- 17 Select CR Activities (Commercial Registration Number of the Company)
- 18 Valid Email (to receive Login details)

  19 Company Name (English and Arabic)
- 20 Representative of the company 21 Mobile no. to receive the OTP for Login.
- 22 Zipcode and Company Website
- 23 Click (GPC) Select type Company products Classification
- 24 Select country, state and city (Company business location)
- 25 Select GTIN category of your choice (how many barcodes requires) & Add product if required, And Select "Other Products" if want to Subscribe other than GTIN (see screenshot below)
- 26 Insert document of the company (Trade/Commercial License)
- 27 Upload National Address (Optional)
- 28 Select Payment Option (Bank transfer or Card)

### For the subscription of OTHER services (with CR number)

At the "GTIN" field select GS1 Registration only or any Category of barcodes required and select "Other Products "for the other services. Then Select Payment Subscription "Bank Transfer or Mada/Visa" option, then click "Continue "to receive email notifications.