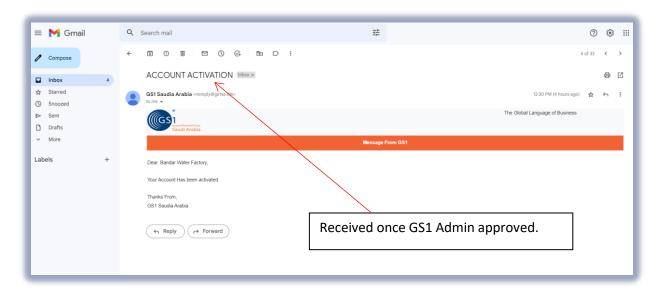

# Received the Notification

"ACCOUNT ACTIVATION" after, once GS1 Admin approved your Registration.

Note: Once you Login to Members Portal and Upload your Payment Slip, Then GS1 Admin Approved You will be notify an email same below with Attachment of "GCP Certificate (English & Arabic)" & "Receipt of your Payment"